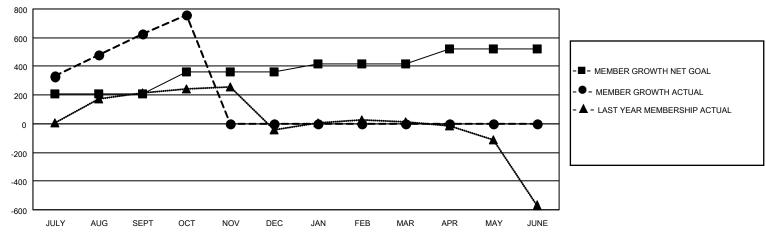

#### GOALS AND ACTUAL MEMBERS CUMULATIVE

| DROPPED CLUBS: 1           |     | 90 CLUBS OF 213 ADDED 1 OR MORE<br>NEW MEMBERS | GENDER DISTRIBUTION  MALE 4,044 (74.52%) |                |       |
|----------------------------|-----|------------------------------------------------|------------------------------------------|----------------|-------|
| DROPPED MEMBERS            |     |                                                | FEMALE                                   | 1,383 (25.48%) |       |
| DECEASED                   | 0   | CLICK HERE FOR CUMULATIVE                      | TOTAL FAMILY UNIT MEMBERS                |                | 3,312 |
| CLUB CANCELLED 0 OTHER 114 |     | MEMBERSHIP DATA                                | FAMILY MEMBERS PAYING HALF DUES          |                | 2,193 |
| TOTAL                      | 114 |                                                |                                          |                |       |

## District 325A2

| Clubs         |               |             |               | Members               |                        |                         |                                                    |  |  |
|---------------|---------------|-------------|---------------|-----------------------|------------------------|-------------------------|----------------------------------------------------|--|--|
|               | RESULTS FOR   | R 2020-2021 |               | RESULTS FOR 2020-2021 |                        |                         |                                                    |  |  |
| QUARTER       | NEW CLUB GOAL | NEW CLUBS   | DROPPED CLUBS | QUARTER MEM           | BER GROWTH NET<br>GOAL | MEMBER GROWTH<br>ACTUAL | DROPPED<br>MEMBERS ACTUAL<br>(including transfers) |  |  |
| JULY/AUG/SEPT | 10            | 13          | 1             | JULY/AUG/SEPT         | 205                    | 742                     | 92                                                 |  |  |
| OCT/NOV/DEC   | 3             | 3           | 0             | OCT/NOV/DEC           | 156                    | 159                     | 22                                                 |  |  |
| JAN/FEB/MAR   | 1             | 0           | 0             | JAN/FEB/MAR           | 55                     | 0                       | 0                                                  |  |  |
| APR/MAY/JUNE  | 1             | 0           | 0             | APR/MAY/JUNE          | 105                    | 0                       | 0                                                  |  |  |