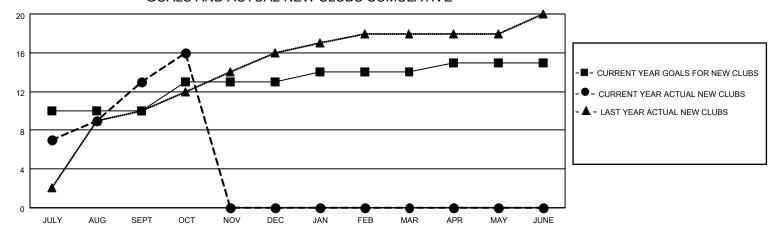

### GOALS AND ACTUAL NEW CLUBS CUMULATIVE

## District 325A2

| Clubs         |               |             |               | Members               |                        |                         |                                                    |  |  |
|---------------|---------------|-------------|---------------|-----------------------|------------------------|-------------------------|----------------------------------------------------|--|--|
|               | RESULTS FOR   | R 2020-2021 |               | RESULTS FOR 2020-2021 |                        |                         |                                                    |  |  |
| QUARTER       | NEW CLUB GOAL | NEW CLUBS   | DROPPED CLUBS | QUARTER MEM           | BER GROWTH NET<br>GOAL | MEMBER GROWTH<br>ACTUAL | DROPPED<br>MEMBERS ACTUAL<br>(including transfers) |  |  |
| JULY/AUG/SEPT | 10            | 13          | 1             | JULY/AUG/SEPT         | 205                    | 742                     | 92                                                 |  |  |
| OCT/NOV/DEC   | 3             | 3           | 0             | OCT/NOV/DEC           | 156                    | 159                     | 22                                                 |  |  |
| JAN/FEB/MAR   | 1             | 0           | 0             | JAN/FEB/MAR           | 55                     | 0                       | 0                                                  |  |  |
| APR/MAY/JUNE  | 1             | 0           | 0             | APR/MAY/JUNE          | 105                    | 0                       | 0                                                  |  |  |